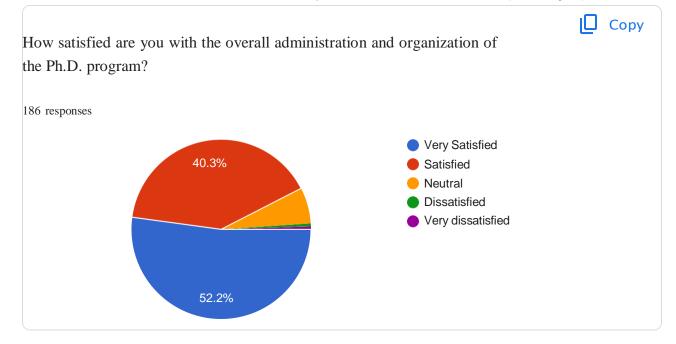

ailable

Updated resources from library, hassle free Internet facilities for scholars, at least someminimal support in the form of stipends to continue research.

All are excellent

provided all the required resources and fecilities.

Facilities and resources are excellent.

Dravidian University provides excellent facilities and resources needed for the research scholarsuch as Library, UGC preparation study center, internet etc.

Need WiFi etc.

Purchase new books for library

library is a very collection of kannada resources. good.

interNET facility has to be improved Laboratories, animal

room, library and internet servicePlease provide scholarship

to Ph.D scholar

No comments, everything is fine.Nice

No comment and everything is goodNil

-

no comments

30 more responses are hidden





| Provide any feedback or suggestions related to program administration:<br>186 responses                                                                                                     |   |
|---------------------------------------------------------------------------------------------------------------------------------------------------------------------------------------------|---|
| •                                                                                                                                                                                           |   |
| Good                                                                                                                                                                                        |   |
| Good