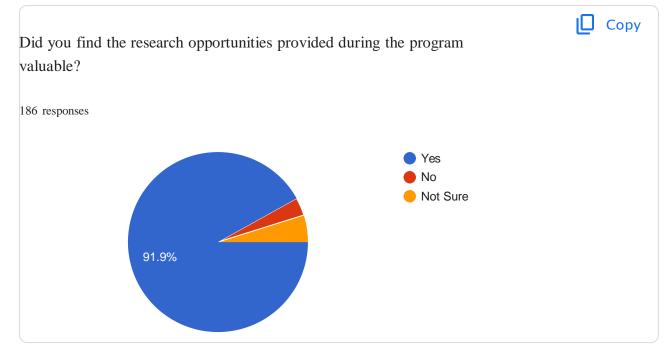

thing was good

We have excellent guidance from my supervisorSo

far so good.

Excellent support by my Guide Sir by strengthening my weakness areas

I appreciate the unwavering support and guidance provided by my Ph.D. Supervisor.

Faculties are very supportive and personally helped me a lot in translation to Kannada as I wasa malayali.

Faculty support and supervision is caring and concerning. It is a continuous-guided supervision.

Extremely good

Good support

Motivational guidance

faculty and head are very supportive and encouraging.

Faculty are very supportive and supervision is excellent

My supervisor Dr Rajeswara Reddy taught me scientific research and research paper writing. His guidance helped me immensely to complete my doctoral work

Excellent.

41 more responses are hidden





| Please elaborate on your experience with research opportunities and suggest any improvements:                                                                                                                                              |
|--------------------------------------------------------------------------------------------------------------------------------------------------------------------------------------------------------------------------------------------|
| 186 responses                                                                                                                                                                                                                              |
| Good