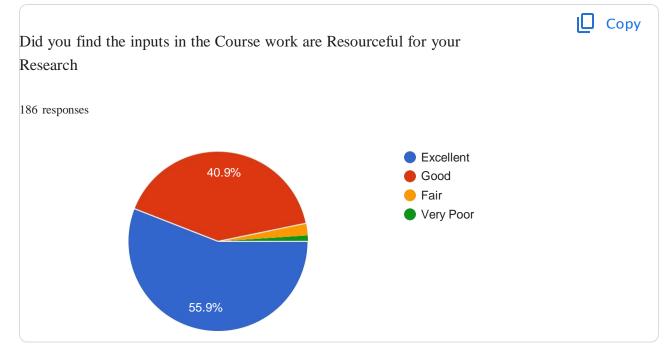

|
| I have gained valuable research experience through engaging projects.                                    |
| Everything is good. Number of workshops should be increased.                                             |
| course work classes were conducted. continuous-guided supervision is given.                              |
| 45 more responses are hidden                                                                             |
|                                                                                                          |
|                                                                                                          |
|                                                                                                          |





| Share any comments or suggestions regarding facilities and resources:<br>86 responses                                                                                                                                                                                          |
|--------------------------------------------------------------------------------------------------------------------------------------------------------------------------------------------------------------------------------------------------------------------------------|
| No