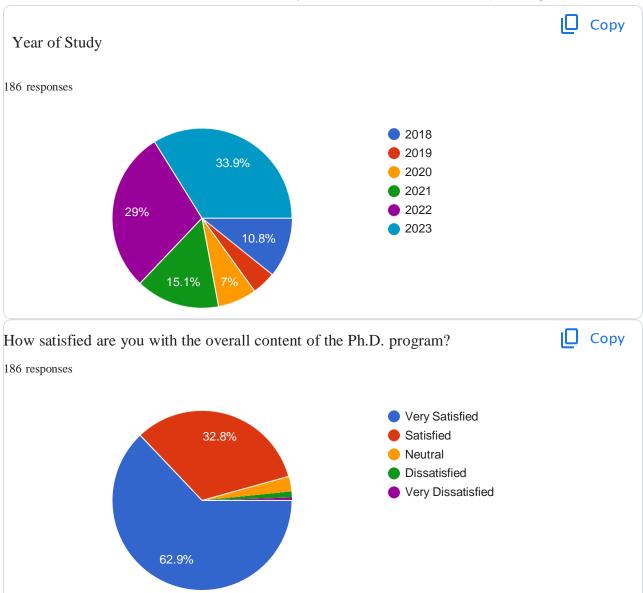

|
| 9745313403 |                                                                         |
| 7795382365 |                                                                         |

| 9008009594                   |
|------------------------------|
| 9632385560                   |
| 9449748662                   |
| 8105597444                   |
| 9945011896                   |
| 9533419349                   |
| 9345600628                   |
| 7639580752                   |
| 9963097313                   |
| 9880117424                   |
| 9440726875                   |
| 9880194361                   |
| 9449652971                   |
| 9524953892                   |
| 9535190864                   |
| 59 more responses are hidden |



| Please provide specific feedback on the program content, including any strengths and areas for improvement:                                                                                                                                     |
|-------------------------------------------------------------------------------------------------------------------------------------------------------------------------------------------------------------------------------------------------|
| 86 responses                                                                                                                                                                                                                                    |
| Good