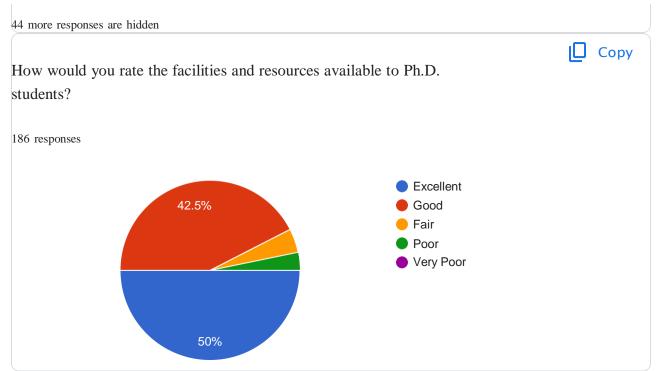

ore information

Valuable suggestions

I'm glad to have such a platform

Good library, teachers immediately clear doubts related to study

If you could provide Webinar on research methodlogy related to their topics for researchers it will very useful.

Water

Basic infrastructure for research in the department is good.Proper

follow up and well maintain

Found everything well.

I am happy what I learned as I have no research knowledge in research

Outline of the research process acknowledged but if we have given elaborated practical approach would be better useful for research work.

#### EXCELLENT

Course work is really resourceful which helped to hone my research skill.

Facilities and resources are very good.

Facilities and resources are provided sufficiently both online and offline.





| Share any comments or suggestions regarding facilities and resources:                                                                                                                                                          |
|--------------------------------------------------------------------------------------------------------------------------------------------------------------------------------------------------------------------------------|
| 186 responses                                                                                                                                                                                                                  |
|